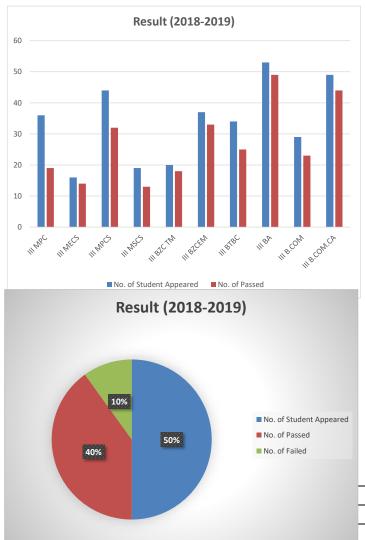

## SINGARENI COLLIERIES WOMEN'S DEGREE COLLEGE, KOTHAGUDEM

ANNUAL EXAMINATION RESULT - 2018- 2019 (VI) SEMESTER

| 111110111 21111 11111011 112021 2010 2017 (11) 021 1201211 |              |                            |               |        |                      |
|------------------------------------------------------------|--------------|----------------------------|---------------|--------|----------------------|
| S.No                                                       | Group        | No. of Student<br>Appeared | No. of Passed | Pass % | No. of<br>Faile<br>d |
| 1                                                          | III MPC      | 36                         | 19            | 53     | 17                   |
| 2                                                          | III MECS     | 16                         | 14            | 88     | 2                    |
| 3                                                          | III MPCS     | 44                         | 32            | 73     | 12                   |
| 4                                                          | III MSCS     | 19                         | 13            | 68     | 6                    |
| 5                                                          | III BZC TM   | 20                         | 18            | 90     | 2                    |
| 6                                                          | III BZCEM    | 37                         | 33            | 89     | 4                    |
| 7                                                          | III BTBC     | 34                         | 25            | 74     | 9                    |
| 8                                                          | III BA       | 53                         | 49            | 92     | 4                    |
| 9                                                          | III B.COM    | 29                         | 23            | 79     | 6                    |
| 10                                                         | III B.COM.CA | 49                         | 44            | 90     | 5                    |
|                                                            | TOTAL        | 337                        | 270           | 80     | 67                   |
|                                                            |              | •                          |               |        |                      |